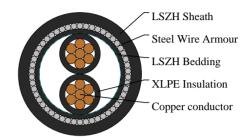

#### CABLE CONSTRUCTION

Conductors: Stranded plain copper conductors to IEC 60228 class 2 or 5.

Insulation: XLPE Insulation. Bedding: LSZH bedding

Armoured: SWA

Outer sheath: LSZH Sheath