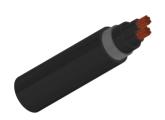

#### CABLE CONSTRUCTION

Conductors: Stranded plain copper conductors to IEC 60228 class 2 or 5.

Insulation: XLPE Insulation. Bedding: LSZH bedding

Armoured: SWA

Outer sheath: LSZH Sheath

#### **DIMENSION AND PARAMETERS**

| No. of Cores  × Cross- sectional Area | No./Nominal<br>Diameter<br>of Strands | Nominal Sheath<br>Thickness | Nom. Overall<br>Diameter | Approx. Weight | Max. DC<br>Resistance<br>at 20°C |
|---------------------------------------|---------------------------------------|-----------------------------|--------------------------|----------------|----------------------------------|
| No.×mm²                               | no./mm                                | mm                          | mm                       | kg/km          | Ω/km                             |
| 2 x 10                                | 7/1.35                                | 1.5                         | 16.1                     | 611            | 1.83                             |